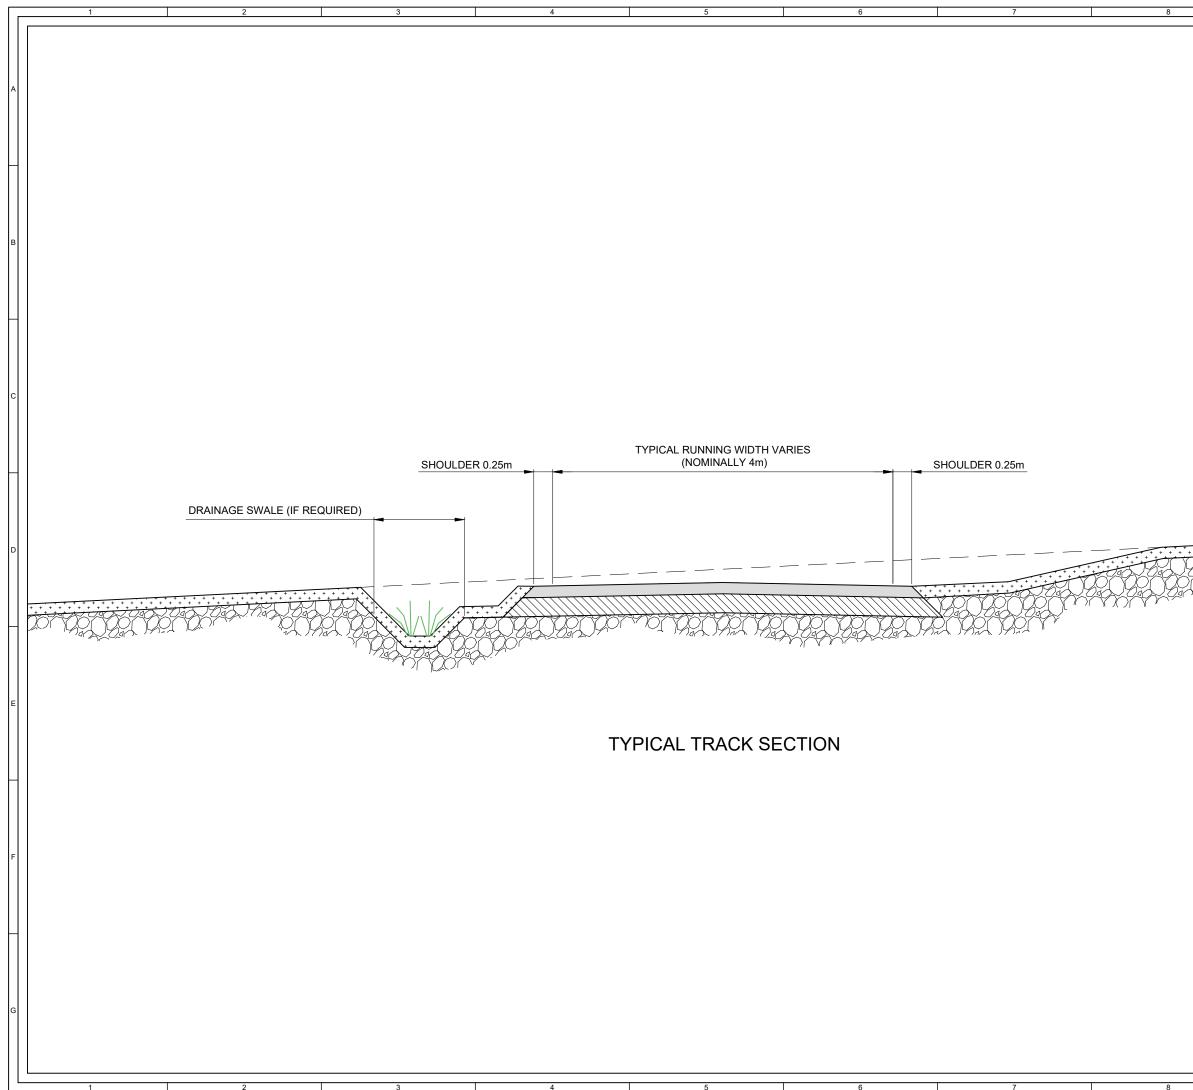

|  | 9                                                                                                                                                                                                                                                                                                                                                  |                 |            | 10                                                                                                                       | _ |
|--|----------------------------------------------------------------------------------------------------------------------------------------------------------------------------------------------------------------------------------------------------------------------------------------------------------------------------------------------------|-----------------|------------|--------------------------------------------------------------------------------------------------------------------------|---|
|  | <u>KEY</u>                                                                                                                                                                                                                                                                                                                                         |                 |            |                                                                                                                          |   |
|  |                                                                                                                                                                                                                                                                                                                                                    | RUNNING SURFACE |            |                                                                                                                          |   |
|  | BASE/CAPPING LAYER                                                                                                                                                                                                                                                                                                                                 |                 |            |                                                                                                                          | A |
|  |                                                                                                                                                                                                                                                                                                                                                    | TOPSOIL         | -          |                                                                                                                          | Î |
|  | 2622                                                                                                                                                                                                                                                                                                                                               | SUBGRA          | DE         |                                                                                                                          |   |
|  |                                                                                                                                                                                                                                                                                                                                                    | EXISTIN         | G GROI     | JND LEVEL                                                                                                                |   |
|  |                                                                                                                                                                                                                                                                                                                                                    |                 |            |                                                                                                                          |   |
|  | NOTES<br>1. DO NOT SCALE FROM THIS DRAWING.                                                                                                                                                                                                                                                                                                        |                 |            |                                                                                                                          |   |
|  |                                                                                                                                                                                                                                                                                                                                                    |                 |            |                                                                                                                          |   |
|  | 2. ALL EMBANKMENT SLOPES TO BE<br>PROVIDED AT A STABLE ANGLE BASED ON<br>THE PROPERTIES OF THE MATERIAL<br>ENCOUNTERED ON SITE.                                                                                                                                                                                                                    |                 |            |                                                                                                                          |   |
|  | 3. TRACK CONSTRUCTION TYPE TO BE<br>DETERMINED DURING DETAILED DESIGN.<br>LAYOUT OF DRAINAGE MAY VARY.                                                                                                                                                                                                                                             |                 |            |                                                                                                                          |   |
|  | 4. RUNNING SURFACE AND BASE/CAPPING<br>LAYER TO BE FORMED FROM SUITABLE<br>MATERIALS COMPACTED IN LAYERS.                                                                                                                                                                                                                                          |                 |            |                                                                                                                          |   |
|  | 5. GEOSYNTHETIC REINFORCEMENT OR SOIL<br>STABILISATION MAY BE USED TO REDUCE<br>THE DEPTH OF TRACK CONSTRUCTION.<br>REQUIREMENT TO BE DETERMINED DURING<br>DETAILED DESIGN.                                                                                                                                                                        |                 |            |                                                                                                                          |   |
|  | 6. OPTIONAL DRAINAGE SWALES SHOWN.                                                                                                                                                                                                                                                                                                                 |                 |            |                                                                                                                          |   |
|  | ACTUAL REQUIREMENTS TO BE<br>DETERMINED DURING DETAILED DESIGN.                                                                                                                                                                                                                                                                                    |                 |            |                                                                                                                          |   |
|  |                                                                                                                                                                                                                                                                                                                                                    |                 |            |                                                                                                                          | D |
|  |                                                                                                                                                                                                                                                                                                                                                    |                 |            |                                                                                                                          |   |
|  | 1 FG                                                                                                                                                                                                                                                                                                                                               | VM BD           | 2022-10-14 | First Issue                                                                                                              | E |
|  |                                                                                                                                                                                                                                                                                                                                                    | CHKD APPD       | DATE       | REVISION NOTES                                                                                                           |   |
|  |                                                                                                                                                                                                                                                                                                                                                    | RMITTING        | ;          | PROJECTION                                                                                                               |   |
|  | SCALE DATUM<br>1:50 @A3 N/A                                                                                                                                                                                                                                                                                                                        |                 |            |                                                                                                                          |   |
|  | LAYOUT DRAWING<br>N/A T-LAYOUT NO<br>N/A   PROJECT TITLE VARLEY FARM<br>SOLAR   DRAWING TITLE FIGURE 6<br>INTERNAL ACCESS ROAD<br>TYPICAL DETAILS   RES DRAWING NUMBER REV<br>04886-RES-ACC-DR-PT-001   THIS DRAWING IS THE PROPERTY OF RENEWABLE ENERGY SYSTEMS LIMITED AND NO<br>REPRODUCTION MAY BE MADE IN WHOLE OR IN PART WITHOUT PERMISSION |                 |            |                                                                                                                          |   |
|  |                                                                                                                                                                                                                                                                                                                                                    |                 |            |                                                                                                                          |   |
|  |                                                                                                                                                                                                                                                                                                                                                    |                 |            |                                                                                                                          |   |
|  |                                                                                                                                                                                                                                                                                                                                                    |                 |            |                                                                                                                          |   |
|  |                                                                                                                                                                                                                                                                                                                                                    |                 |            |                                                                                                                          |   |
|  |                                                                                                                                                                                                                                                                                                                                                    |                 |            |                                                                                                                          |   |
|  |                                                                                                                                                                                                                                                                                                                                                    |                 |            |                                                                                                                          | G |
|  |                                                                                                                                                                                                                                                                                                                                                    | 30              |            | BEAUFORT COURT,<br>EGG FARM LANE,<br>KINGS LANGLEY,<br>HERTS WD4 8LR. UK<br>TEL +44 (0) 1923 299200<br>WWW.RES-GROUP.COM |   |
|  | 9                                                                                                                                                                                                                                                                                                                                                  |                 |            | 10                                                                                                                       |   |