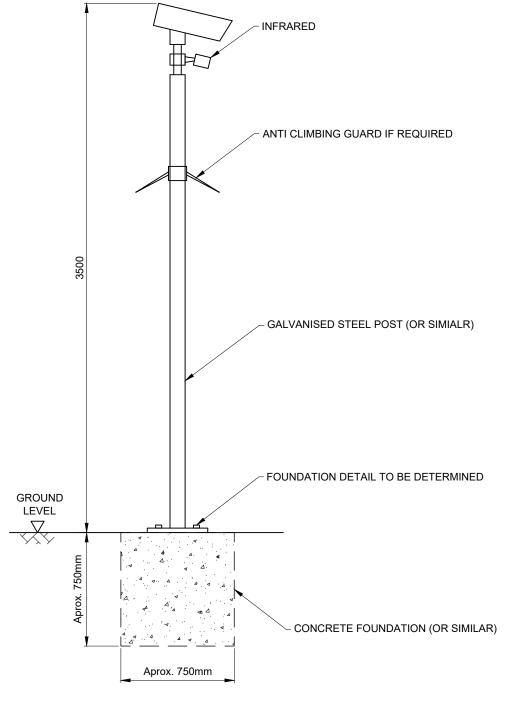

ELEVATION

|                                                                                                                                            | 9           |            |            |                    | 10                                                                                                                       |          |
|--------------------------------------------------------------------------------------------------------------------------------------------|-------------|------------|------------|--------------------|--------------------------------------------------------------------------------------------------------------------------|----------|
| NO                                                                                                                                         | TES:        |            |            |                    |                                                                                                                          |          |
| 1.                                                                                                                                         | ALL<br>ANT  | ICIP       | ATED       |                    | RE MAXIMUM<br>SUBJECT TO                                                                                                 | А        |
| 2.                                                                                                                                         | SEC         | URIT       | TY LI      | GHTING             | G TO BE INFRARED.                                                                                                        | ~        |
| 3.                                                                                                                                         |             |            |            |                    | D BE LOCATED<br>METER FENCING.                                                                                           |          |
| 4.                                                                                                                                         |             |            |            | AY BE II           | NSTALLED WITH PAN                                                                                                        |          |
| 5.                                                                                                                                         | CAN         | 1ERA       | S AF       | RE INWA            | ARD FACING.                                                                                                              |          |
|                                                                                                                                            |             |            |            |                    |                                                                                                                          | в        |
|                                                                                                                                            |             |            |            |                    |                                                                                                                          |          |
|                                                                                                                                            |             |            |            |                    |                                                                                                                          |          |
|                                                                                                                                            |             |            |            |                    |                                                                                                                          |          |
|                                                                                                                                            |             |            |            |                    |                                                                                                                          |          |
|                                                                                                                                            |             |            |            |                    |                                                                                                                          | С        |
|                                                                                                                                            |             |            |            |                    |                                                                                                                          |          |
|                                                                                                                                            |             |            |            |                    |                                                                                                                          |          |
|                                                                                                                                            |             |            |            |                    |                                                                                                                          |          |
|                                                                                                                                            |             |            |            |                    |                                                                                                                          | D        |
|                                                                                                                                            |             |            |            |                    |                                                                                                                          |          |
|                                                                                                                                            |             |            |            |                    |                                                                                                                          |          |
|                                                                                                                                            |             |            |            |                    |                                                                                                                          |          |
|                                                                                                                                            |             |            |            |                    |                                                                                                                          |          |
|                                                                                                                                            |             |            |            |                    |                                                                                                                          | E        |
|                                                                                                                                            |             |            |            |                    |                                                                                                                          |          |
| 1<br>ISSUE                                                                                                                                 | FG<br>DRAWN | VM<br>CHKD | BD<br>APPD | 2022-10-14<br>DATE | First Issue<br>REVISION NOTES                                                                                            |          |
| PURI                                                                                                                                       | POSE<br>PE  | RMIT       | TING       | ;                  | PROJECTION                                                                                                               | $\vdash$ |
| SCAI                                                                                                                                       |             | 1:2:       |            | @A3                | DATUM<br>N/A                                                                                                             |          |
| LAYC                                                                                                                                       | DUT DR      |            | 3          | 0.10               | T-LAYOUT NO<br>N/A                                                                                                       |          |
| PROJECT TITLE<br>VARLEY FARM<br>SOLAR                                                                                                      |             |            |            |                    |                                                                                                                          | F        |
| DRAWING TITLE<br>FIGURE 13                                                                                                                 |             |            |            |                    |                                                                                                                          |          |
| TYPICAL CCTV DETAIL                                                                                                                        |             |            |            |                    |                                                                                                                          |          |
| RES DRAWING NUMBER REV   04886-RES-SEC-DR-PT-003 1                                                                                         |             |            |            |                    |                                                                                                                          |          |
| THIS DRAWING IS THE PROPERTY OF RENEWABLE ENERGY SYSTEMS LIMITED AND NO<br>REPRODUCTION MAY BE MADE IN WHOLE OR IN PART WITHOUT PERMISSION |             |            |            |                    |                                                                                                                          | G        |
|                                                                                                                                            |             | 2          |            |                    | BEAUFORT COURT,<br>EGG FARM LANE,<br>KINGS LANGLEY,<br>HERTS WD4 8LR. UK<br>TEL +44 (0) 1923 299200<br>WWW.RES-GROUP.COM |          |
|                                                                                                                                            | 9           |            |            |                    | 10                                                                                                                       | 1        |