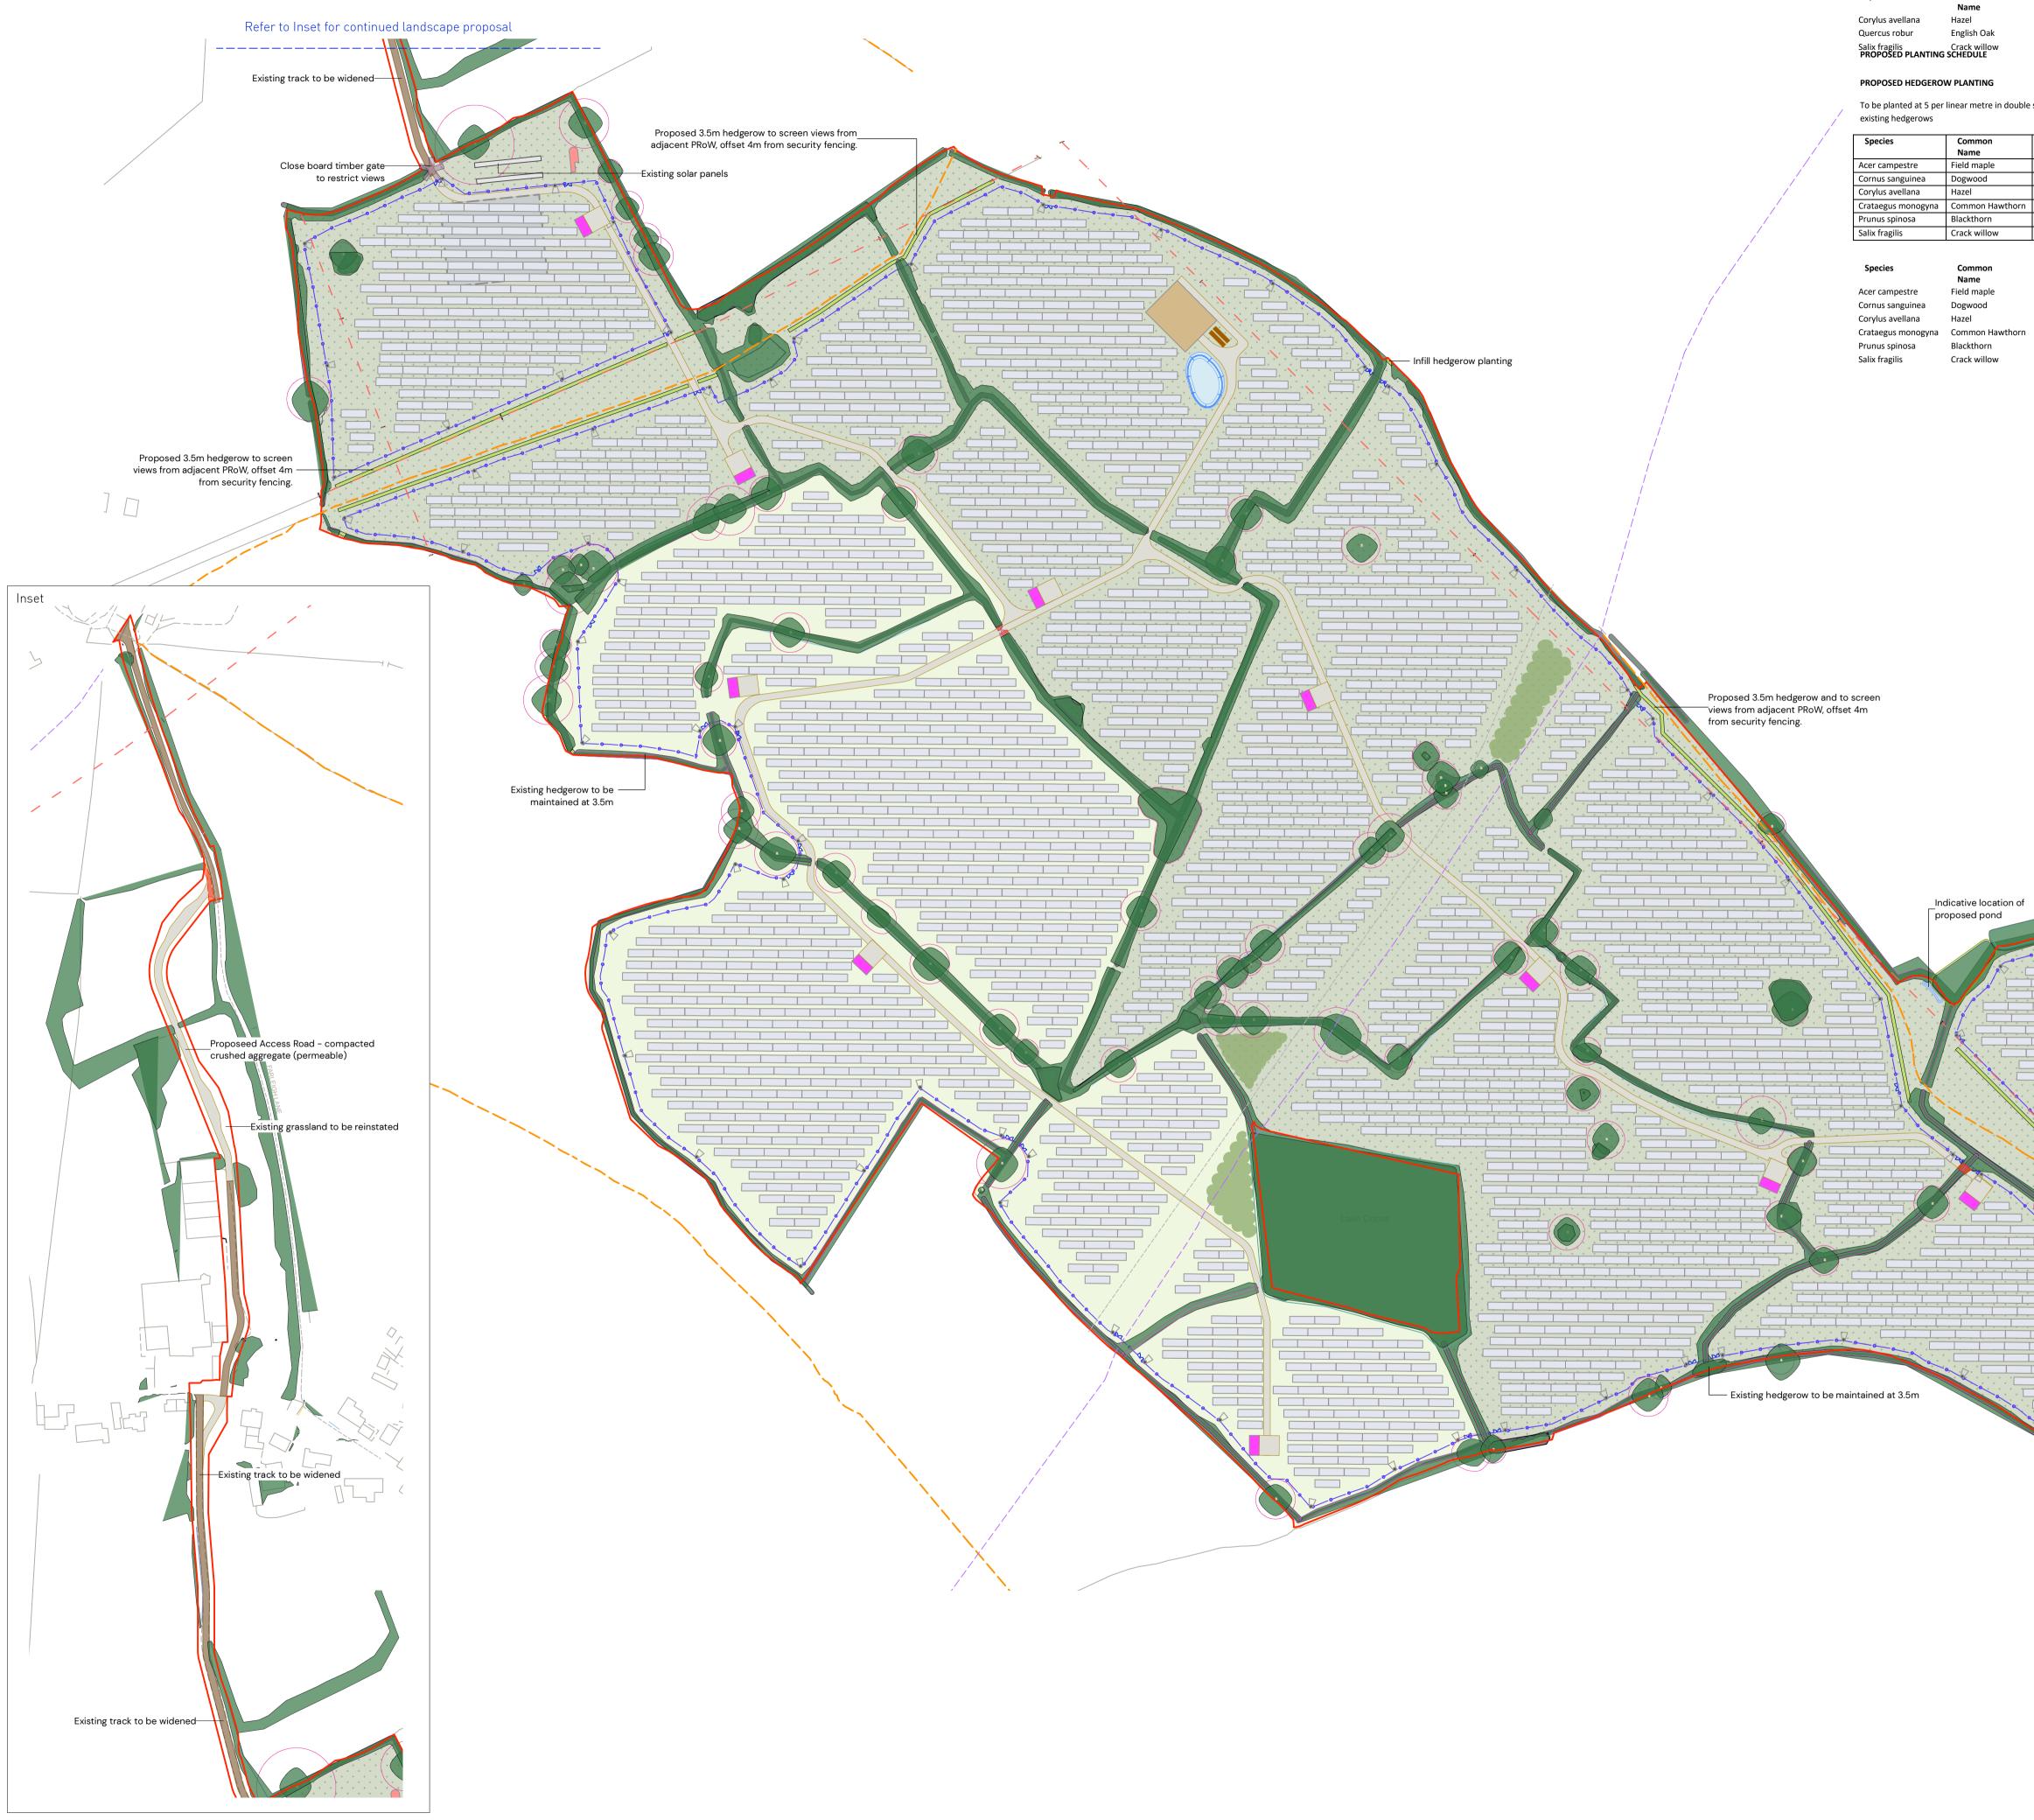

## Figure 2: Landscape Strategy Plan

| Girth | Height<br>(cm) | Form           | Root<br>conditi |
|-------|----------------|----------------|-----------------|
| 12-14 | 350-425        | Heavy Standard | RB              |
| 12-14 | 350-425        | Heavy Standard | RB              |
| 12-14 | 350-425        | Heavy Standard | RB              |

| KEY        |                                                                                                                                                                        |
|------------|------------------------------------------------------------------------------------------------------------------------------------------------------------------------|
| CONSTRAINT | S                                                                                                                                                                      |
|            | Site Boundary                                                                                                                                                          |
|            | Existing Overhead Power Lines                                                                                                                                          |
|            | Existing Gas Lines                                                                                                                                                     |
|            | Existing Telecom line                                                                                                                                                  |
|            | Public Right of Way                                                                                                                                                    |
|            | <b>Existing vegetation with RPA retained and</b><br><b>maintained to existing levels.</b><br>Refer to Arboricultural Report by Barton Hyett<br>Associattes for details |
|            | Existing vegetation to be removed                                                                                                                                      |
|            | Existing solar panel                                                                                                                                                   |
|            | Ditches                                                                                                                                                                |
| HARD LANDS | CAPE PROPOSALS                                                                                                                                                         |
|            | Security Fence                                                                                                                                                         |
| <b></b>    | Gates within security fence                                                                                                                                            |
|            | ССТV                                                                                                                                                                   |
|            | Temporary Compound                                                                                                                                                     |
|            | Indicative Solar PV Array                                                                                                                                              |
|            | Access Road/Hard standing                                                                                                                                              |
|            | Existing Access Road                                                                                                                                                   |
|            | Spare Container                                                                                                                                                        |
|            | Inverter                                                                                                                                                               |

Substation compound

Sheep handling system

5 Close board timber gate

SOFT LANDSCAPE PROPOSALS

| Emorsgate EM2 Standard General Purpose<br>Meadow Mixture - or similar approved sown at<br>4g/m2. To be sown over existing areas under arable                   |
|----------------------------------------------------------------------------------------------------------------------------------------------------------------|
| Emorsgate EMF2 Standard General Purpose<br>Wildflowers – or similar approved sown at 1.5g/m2.<br>To be sown over existing pastures.                            |
| <b>Proposed New Hedgerow Planting</b><br>Maintained at max height of 3.0m<br>Species to match existing hedgerows on site.<br>BR Transplant stock, 60-80cm high |
| Proposed Scrub planting                                                                                                                                        |

| 0 | Surface water attenuation |
|---|---------------------------|

Indicative location of proposed pond

Revisions: First Issue- 19/10/2022 LAB A - (21/10/2022 LAB) Landscape proposal updated to client comment B - (24/10/2022 LAB) Landscape proposal updated to client comment C - (31/10/2022 LAB) Landscape proposal updated to client and ecologiet comment ecologist comment D - (09/12/2022 LAB) Landscape proposal updated to AIA Tree Removal Plan and client comment, grass mixes updated to ecologist recommendation

## Landscape Strategy Varley Solar Farm

## Client: RES

DRWG No: **P22-0915\_04** Sheet No:\_\_\_ REV: D Drawn by : LAB Scale: 1:2,000 @ A1 Design Date: 09/12/2022

Approved by: RC