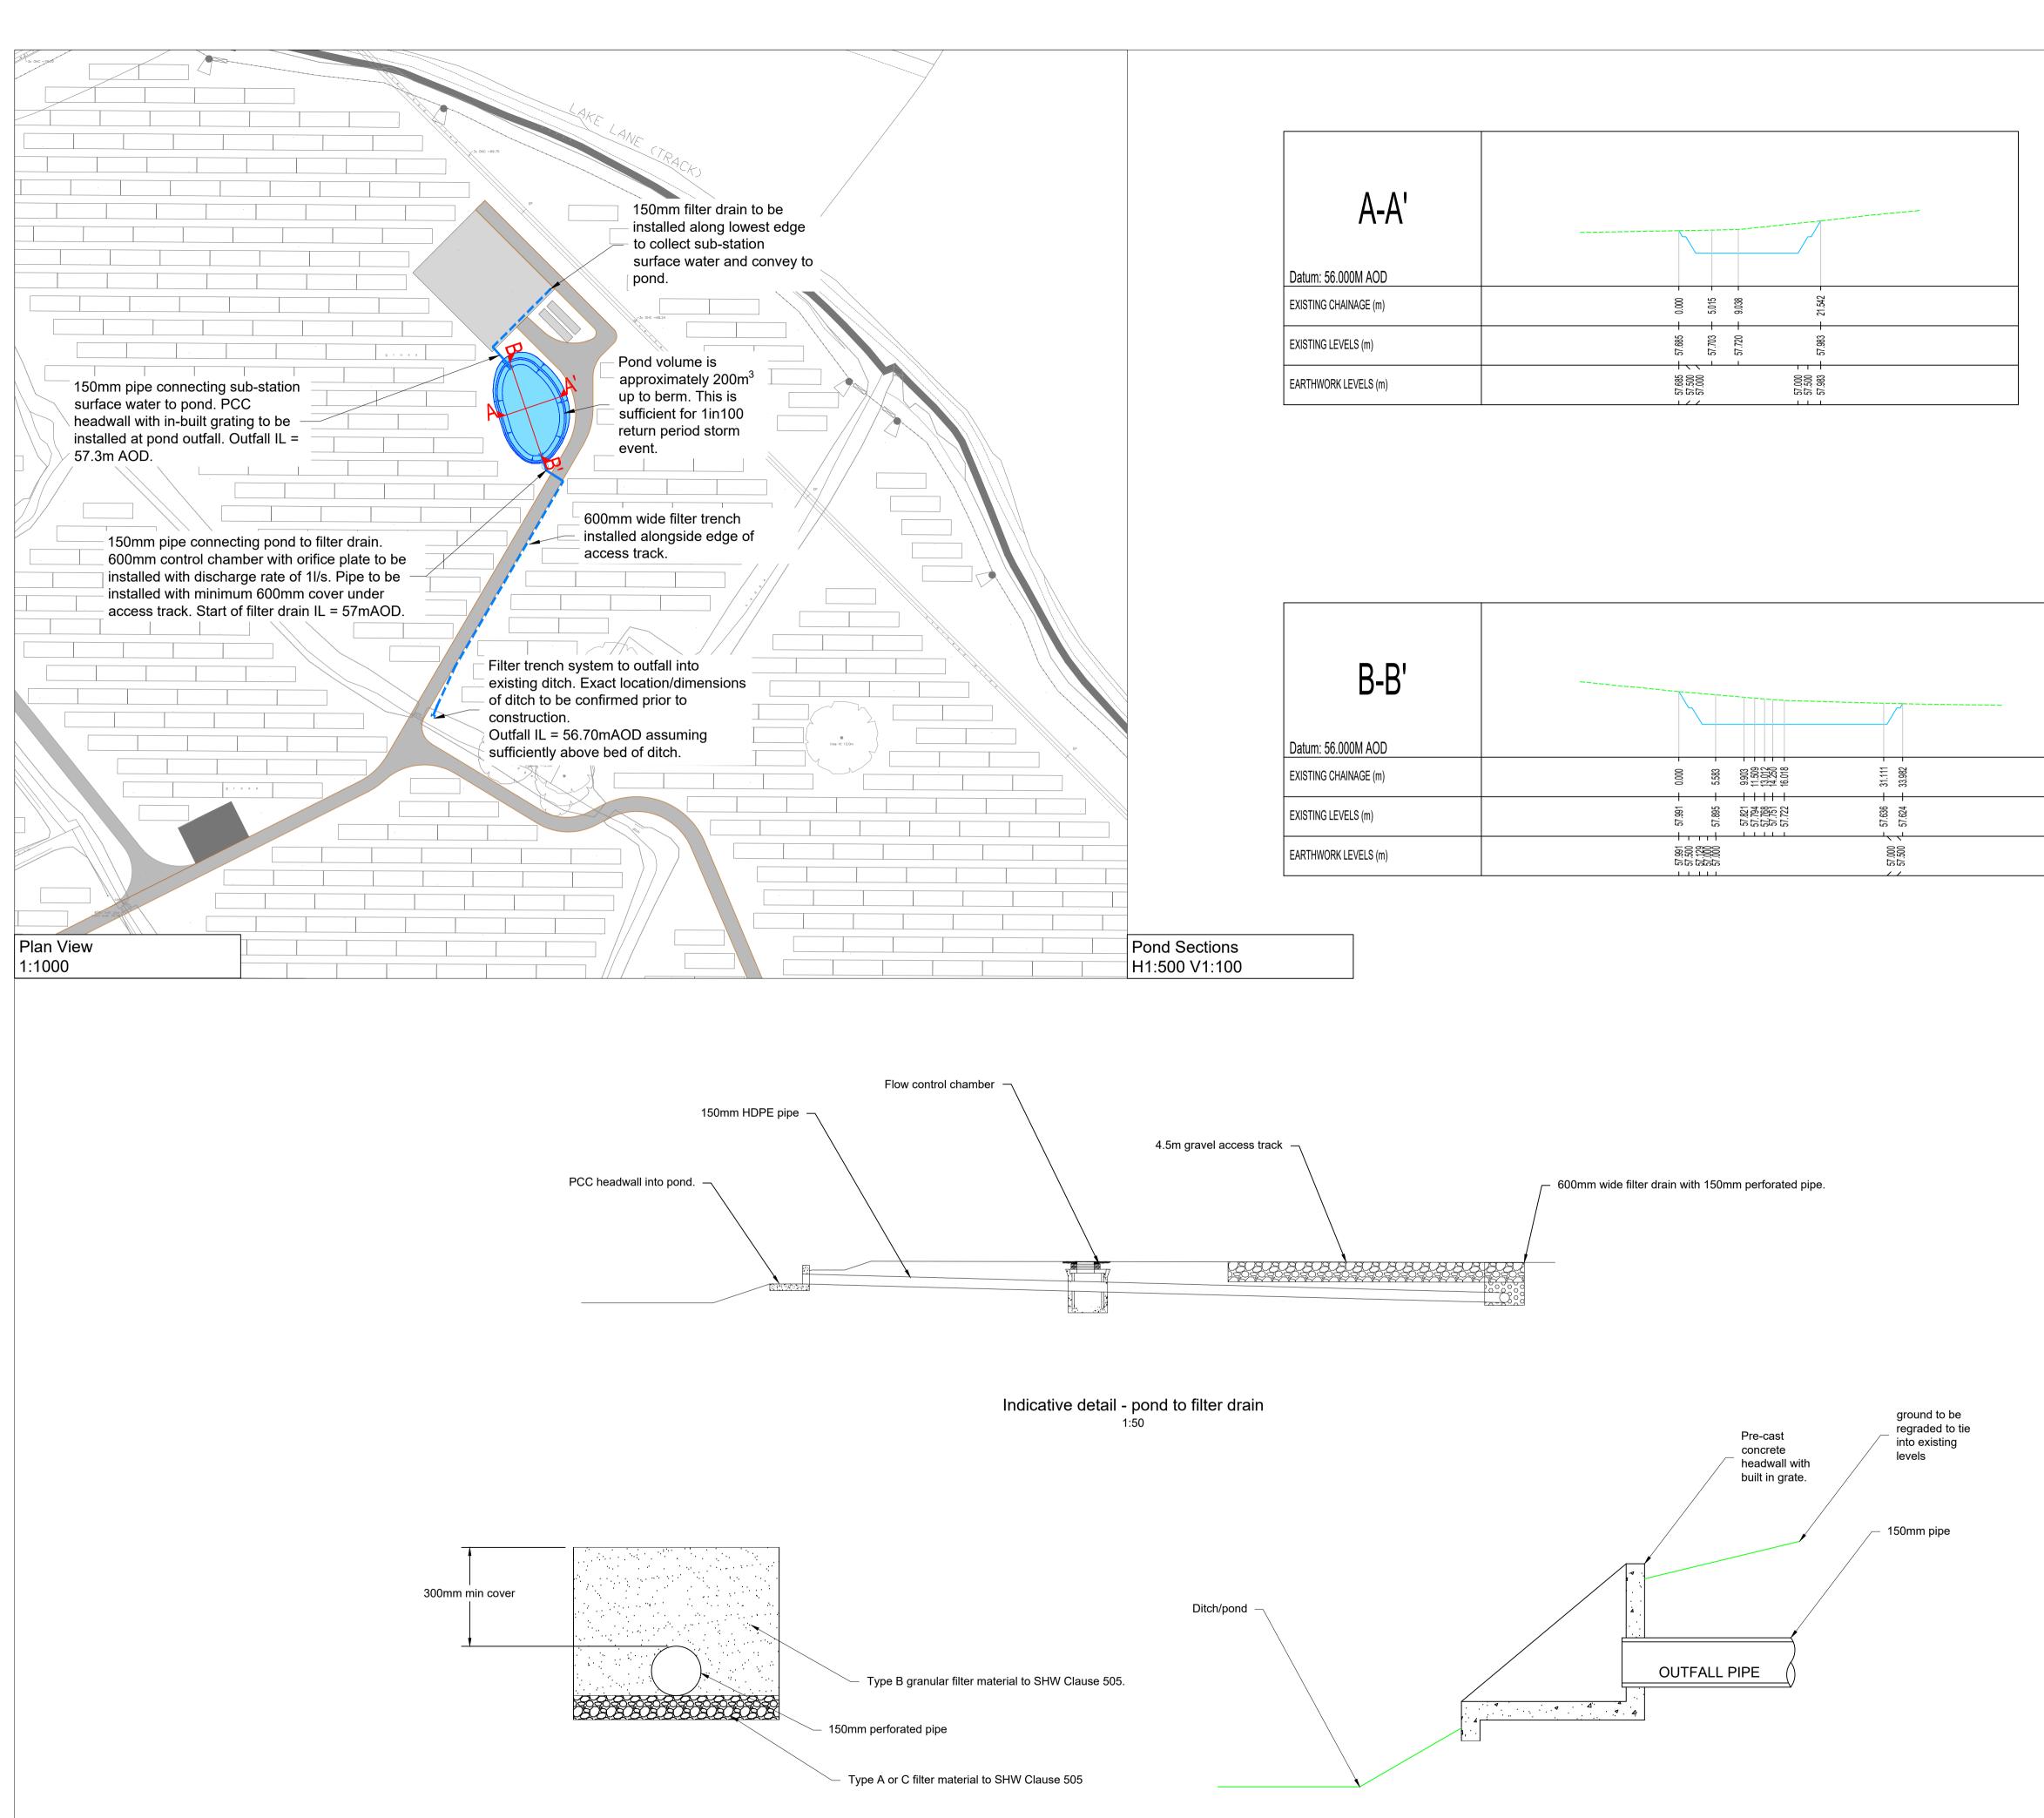

Filter drain detail

Indicative headwall detail

1:10

|               |                                                        | 1:1 O                                                                           | 25mm                  | 50m                           |
|---------------|--------------------------------------------------------|---------------------------------------------------------------------------------|-----------------------|-------------------------------|
| otes          |                                                        |                                                                                 |                       |                               |
| I. Thi        | ould not be us                                         | s been produced by Pe<br>sed for anything outside<br>accept no liability for th | of its intended put   | rpose.                        |
| by            |                                                        | has been developed b<br>ving ref "04886-RES-LA<br>urvey                         |                       |                               |
| 3. Dra        | ainage layout                                          | is subject to change as<br>d third party stakeholde                             |                       | esign                         |
| ey            |                                                        |                                                                                 |                       |                               |
|               | Existing g                                             | round                                                                           |                       |                               |
|               | Pond base                                              | e                                                                               |                       |                               |
|               |                                                        | n (150mm perforated pi                                                          | pe)                   |                               |
|               | 150mm dı                                               | rainage pipe                                                                    |                       |                               |
|               |                                                        |                                                                                 |                       |                               |
|               |                                                        |                                                                                 |                       |                               |
|               |                                                        |                                                                                 |                       |                               |
|               |                                                        |                                                                                 |                       |                               |
|               |                                                        |                                                                                 |                       |                               |
|               |                                                        |                                                                                 |                       |                               |
|               |                                                        |                                                                                 |                       |                               |
|               |                                                        |                                                                                 |                       |                               |
|               |                                                        |                                                                                 |                       |                               |
|               |                                                        |                                                                                 |                       |                               |
|               |                                                        |                                                                                 |                       |                               |
|               |                                                        |                                                                                 |                       |                               |
|               |                                                        |                                                                                 |                       |                               |
|               |                                                        |                                                                                 |                       |                               |
|               |                                                        |                                                                                 |                       |                               |
|               |                                                        |                                                                                 |                       |                               |
|               |                                                        |                                                                                 |                       |                               |
|               |                                                        |                                                                                 |                       |                               |
|               |                                                        |                                                                                 |                       |                               |
|               |                                                        |                                                                                 |                       |                               |
|               |                                                        |                                                                                 |                       |                               |
|               |                                                        |                                                                                 |                       |                               |
|               |                                                        |                                                                                 |                       |                               |
|               |                                                        |                                                                                 |                       |                               |
|               |                                                        |                                                                                 |                       |                               |
|               |                                                        |                                                                                 |                       |                               |
|               |                                                        |                                                                                 |                       |                               |
|               |                                                        |                                                                                 |                       |                               |
|               |                                                        |                                                                                 |                       |                               |
| P2            | 26.04.23 Amende                                        | d for client comments                                                           |                       | НҮС                           |
|               | 26.04.23 Amende<br>04.04.23 First issu<br>DATE DESCRIP | le                                                                              | RI                    | HYC<br>HYC<br>EVISED BY APPRO |
|               | •                                                      |                                                                                 |                       |                               |
| Dra           | inage l                                                | Jesign                                                                          |                       |                               |
|               | ley Sola                                               |                                                                                 |                       |                               |
|               |                                                        | outh Glouces                                                                    | tershire              |                               |
| RES           |                                                        | SCALE.                                                                          | TEANIDO               | A 000 01 1-                   |
| DATE:<br>4/04 | /2023                                                  | SCALE:<br>AS SHOWN@A1                                                           | TEAM/DRAWN BY:<br>HYC | APPROVE<br>SAJ                |
|               | NG NUMBER:<br>0915 – PEC                               | G-XX-XX-DR-C-                                                                   | 0001 - P2             |                               |
|               | JS REF No:                                             | DRAWING STATUS                                                                  | PF                    | CACHIC                        |
|               | 0915                                                   | DRAWING STATUS                                                                  |                       | GASUS                         |